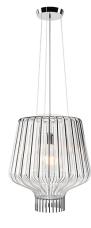

### SAYA **F47A1100**

Gio Minelli & Marco Fossati

#### Material Glass - Metal

alass - Meta

#### Available diffuser colours

- Transparent
  - Other colours available

#### Available structure colours

- Chrome
- Other colours available