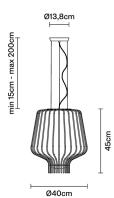

# **:** Fabbian

### SAYA **F47A1100**

Gio Minelli & Marco Fossati







#### Dimensions



**Voltage** 220-240V Socket 1xE27

## Light source and alternative bulbs cod. A10231C01

E27 1x22W - LED Max Watt. 150W

Not included accessories Bulb

Weight Lamp Net: 0 kg

**Packaging** Gross weight: 0 kg Volume: 0 m<sup>3</sup> Number of boxes: 2

#### Material Glass - Metal

alass - Meta

#### Available diffuser colours

- Transparent
  - Other colours available

#### Available structure colours

- Chrome
- Other colours available

#### In the same family



Specs

Pictures, descriptions, dimensions and technical data have to be considered as purely indicative. While maintaining the basic characteristics of the product, the manufacturer reserves the right to make modifications at any time with the sole aim of improvement